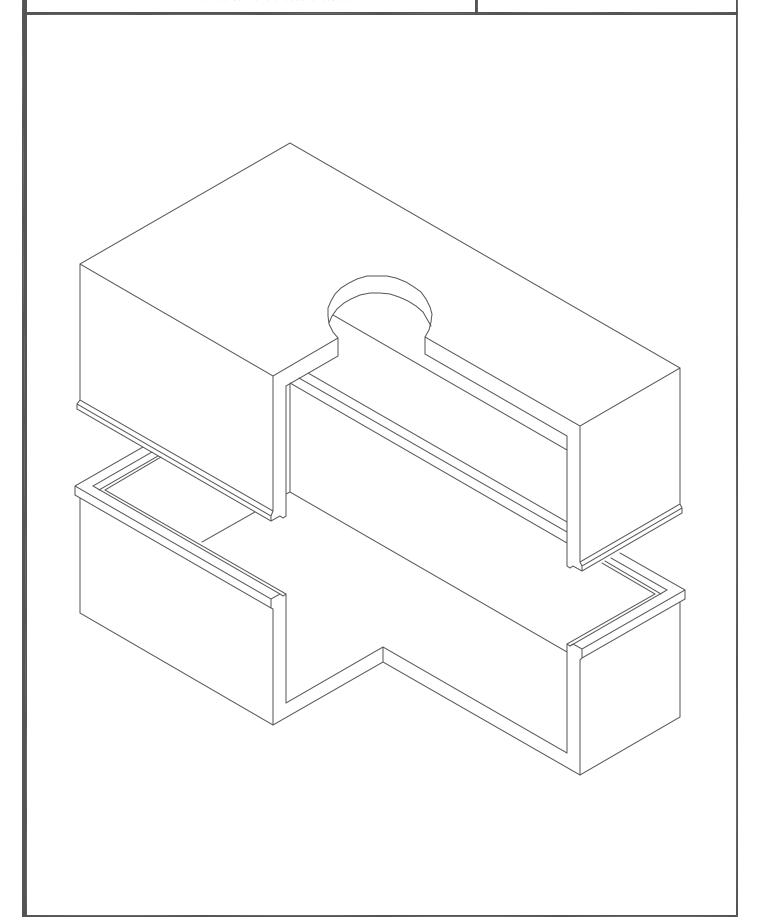

Lakelands Concrete Products, Inc. 7520 East Main St., Lima, NY 14485 Phone: 585-624-1990, Fax: 585-624-2102

Web: www.lakelandsconcrete.com E-mail: sales@lakelandsconcrete.com Date: 2/2/01

DWG: MH38Y

Manhole 38Y 6'-0" x 12'-0"

## Notes:

\*Concrete Cover Available With Various Size Openings

\*Various Size Knockouts Or Openings As Required

\*Cast I ron Frame And Covers Available

\*Side Sections Are Adjustable. Manhole Can Be Ordered In Various Heights