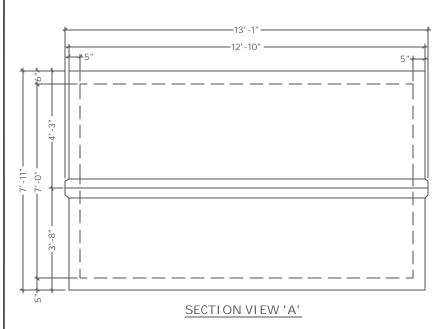

Lakelands Concrete Products, Inc. 7520 East Main St., Lima, NY 14485 Phone: 585-624-1990, Fax: 585-624-2102

Web: www.lakelandsconcrete.com E-mail: sales@lakelandsconcrete.com Date: 2/2/01

DWG: MH38Y

Manhole 38Y 6'-0" x 12'-0"

Specifications:

Concrete: 5000psi @ 28 Days

Entrained Air: 5% - 9%

Design Load: AASHTO HS20

Reinforcing: fy= 60,000psi ASTM A615

Weight

Top: 16,800# Bottom: 14,100#