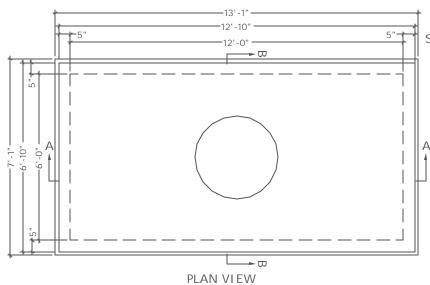

Lakelands Concrete Products, Inc. 7520 East Main St., Lima, NY 14485 Phone: 585-624-1990, Fax: 585-624-2102

Web: www.lakelandsconcrete.com E-mail: sales@lakelandsconcrete.com Date: 2/2/01

DWG: MH38Y

Manhole 38Y 6'-0" x 12'-0"

Specifications:

Concrete: 5000psi @ 28 Days

Entrained Air: 5% - 9%

Design Load: AASHTO HS20

Reinforcing: fy= 60,000psi ASTM A615

Weight

Top: 16,800# Bottom: 14,100#