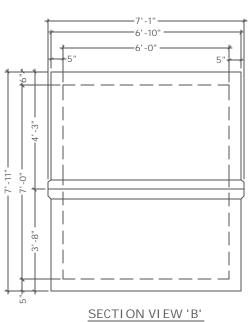

Lakelands Concrete Products, Inc. 7520 East Main St., Lima, NY 14485 Phone: 585-624-1990, Fax: 585-624-2102

Web: www.lakelandsconcrete.com E-mail: sales@lakelandsconcrete.com Date: 2/2/01

DWG: MH38Y

Manhole 38Y 6'-0" x 12'-0"

Specifications:

Concrete: 5000psi @ 28 Days

Entrained Air: 5% - 9%

Design Load: AASHTO HS20

Reinforcing: fy= 60,000psi ASTM A615

Weight

Top: 16,800# Bottom: 14,100#